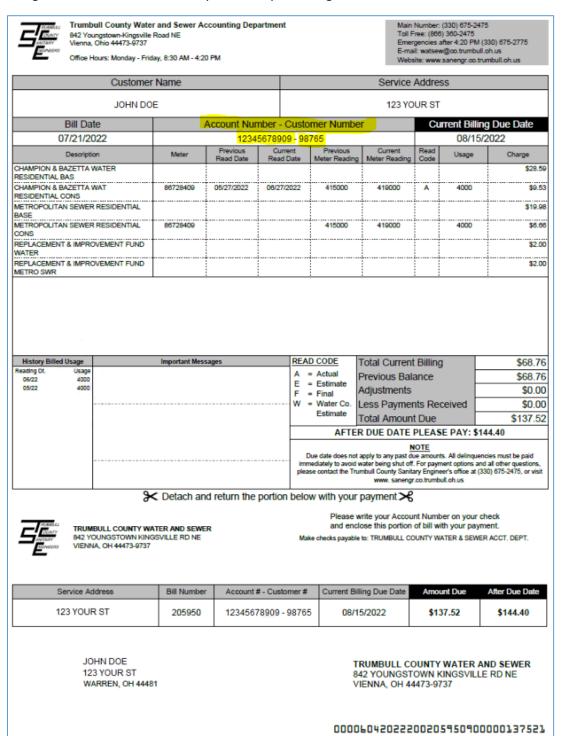

## **Notice of Change to Bills and Account Number**

The Trumbull County Water and Sewer Accounting Department is moving to new billing software. You will see changes to your bill, and to your account number. Your Account Number currently consists of 15 digits. Your bills also display a 14-digit "Online ID". With the new system, you will have an 11-digit Account Number which will be the same as the first 11 digits of your existing account, and a new, 5-digit Customer Number.

## How will the change to my account number affect me?

If you pay by personal check, money order, or cash, and return your new bill stub with your remittance, or subscribe to our free Auto-Pay program, you should not notice any significant change. HOWEVER, if you pay online or by phone, you will need to enter both the Account and Customer numbers. If you wish to pay using our online payment service, powered by Paymentus, click <a href="here">here</a> for instructions on linking your Water and Sewer account. As before, you will be charged a \$2.95 convenience fee for this service. If you pay by phone, you will need to enter your Account Number and Customer Number combined as one 16-digit number. The \$2.95 convenience fee also applies to this payment method.

If you choose to pay through your own financial institution or online bill-pay service, you will need to enter your Water and Sewer Account Number, a hyphen (-), and your Customer Number together, with no spaces. For instance, if your new bill looks like this -

| Customer Name  JOHN DOE                                                                                                                                                                                                                                                                                                                                                                                                                                                                                                                                                                                                                                                                                                                                                                                                                                                                                                                                                                                                                                                                                                                                                                                                                                                                                                                                                                                                                                                                                                                                                                                                                                                                                                                                                                                                                                                                                                                                                                                                                                                                                                        |            | Service Address  123 YOUR ST |         |            |
|--------------------------------------------------------------------------------------------------------------------------------------------------------------------------------------------------------------------------------------------------------------------------------------------------------------------------------------------------------------------------------------------------------------------------------------------------------------------------------------------------------------------------------------------------------------------------------------------------------------------------------------------------------------------------------------------------------------------------------------------------------------------------------------------------------------------------------------------------------------------------------------------------------------------------------------------------------------------------------------------------------------------------------------------------------------------------------------------------------------------------------------------------------------------------------------------------------------------------------------------------------------------------------------------------------------------------------------------------------------------------------------------------------------------------------------------------------------------------------------------------------------------------------------------------------------------------------------------------------------------------------------------------------------------------------------------------------------------------------------------------------------------------------------------------------------------------------------------------------------------------------------------------------------------------------------------------------------------------------------------------------------------------------------------------------------------------------------------------------------------------------|------------|------------------------------|---------|------------|
|                                                                                                                                                                                                                                                                                                                                                                                                                                                                                                                                                                                                                                                                                                                                                                                                                                                                                                                                                                                                                                                                                                                                                                                                                                                                                                                                                                                                                                                                                                                                                                                                                                                                                                                                                                                                                                                                                                                                                                                                                                                                                                                                |            |                              |         |            |
| 07/21/2022                                                                                                                                                                                                                                                                                                                                                                                                                                                                                                                                                                                                                                                                                                                                                                                                                                                                                                                                                                                                                                                                                                                                                                                                                                                                                                                                                                                                                                                                                                                                                                                                                                                                                                                                                                                                                                                                                                                                                                                                                                                                                                                     | 123456789  | 12345678909 - 98765          |         | 08/15/2022 |
| and the state of t | Province O | errant Provinces             | Current | Read       |

enter your account number as 12345678909-98765. Notice that there are no spaces in this example.